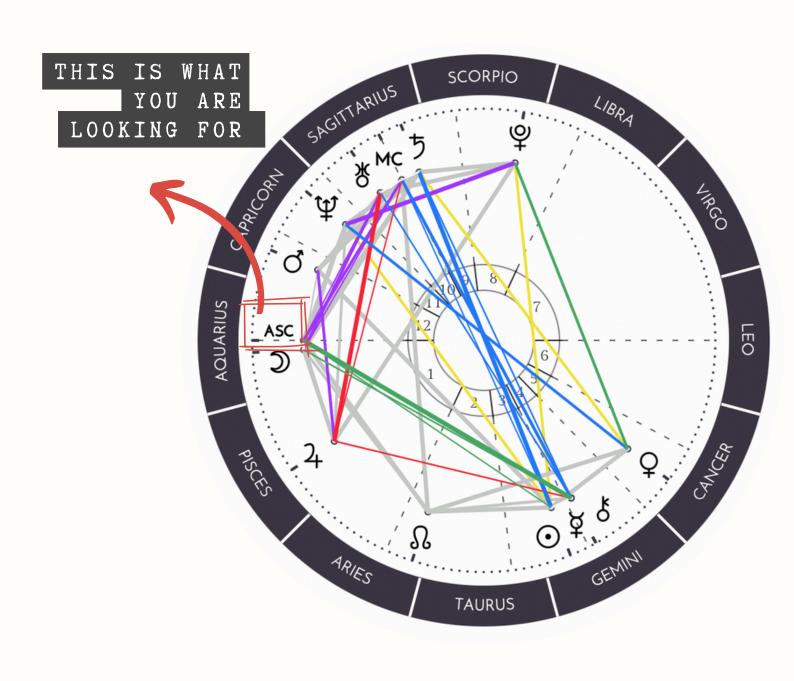

# TO SHOW UP IN THE WORLD THE WAY PEOPLE FIRST INTERACT WITH YOU.

IF YOU LOOK IN YOUR BIRTH CHART IT WILL HAVE ASC NEXT TO IT.

WHEN YOU ACTIVATE YOUR RISING SIGN ENERGY IT ALLOWS YOU TO NOTICE HOW YOU INTERACT WITH OTHERS WHEN YOU FIRST CONNECT.

HAVING THIS SELF AWARENESS CAN ALLOW YOU TO SEE HOW OTHERS WILL FIRST CONNECT WITH YOU BUT EQUALLY YOUR RISING SIGN SHOWS YOU WHAT MOTIVATES AND INSPIRES YOU TO BUILD YOUR SELF. ITS THE FIRST HOUSE ITS THAT I AM ENERGY THEREFORE YOUR RISING SIGN IS A FUNDAMENTAL PART OF WHO YOU ARE.

YOUR CORE TRAITS LIE WITHIN THIS SIGN AND THEY CAN ALLOW YOU TO BUILD YOUR SENSE OF SELF. PARTICULARLY IF YOU HAVE ANY PLANET PLACEMENTS IN THE FIRST HOUSE IS IMPACTS ON THOSE INITIAL INTERACTIONS.

THE PLANET THAT RULES THE ASTROLOGICAL SIGN OF THE ASCENDANT IS CALLED THE CHART RULER AND IS SAID TO BE OF PARTICULAR IMPORTANCE. SO FOR EXAMPLE, IF THE ASCENDANT SIGN IS GEMINI, MERCURY WILL BE THE CHART RULER, AND SO "SET THE TONE" FOR THE CHART IN MANY WAYS.

# RISING/ ASCENDANT SIGN

IN ORDER TO FIND YOUR RISING SIGN YOU WILL NEED YOUR:

DATE OF BIRTH TIME OF BIRTH PLACE OF BIRTH

IF YOU DO'T HAVE THE EXACT TIIME YOU CAN USE A DAY CHART AS A READING INDICATION USE EITHER 09.00AM - 12.00 PM OR 06.00 PM AS AN INDICATOR.

YOU CAN DOWNLOAD YOUR FREE CHART HERE:-

HTTPS://ASTRO-CHARTS.COM

⊙ Sun in 7° 21' Gemini

Moon in 18° 22' Aquarius

Mercury in 14° 37' Gemini

Q Venus in 8° 54' Cancer

of Mars in 22° 22' Capricorn

2 Jupiter in 19° 48' Pisces

5 Saturn in 6° 20' Sagittarius (r)

Uranus in 20° 55' Sagittarius (r)

Ψ Neptune in 5° 9' Capricorn (r)

Pluto in 5° 6' Scorpio (r)

Ω North Node in 27° 59' Aries (r)

Chiron in 14° 29' Gemini

ASC Ascendant in 15° 43' Aquarius

MC MC in 12° 50' Sagittarius

IF YOU SCROLL DOWN YOU WILL BE ABLE TO SEE THE PLANET AND IT'S SIGN HERE TOO. ONCE YOU HAVE CONFIRMED THIS GO

ON.