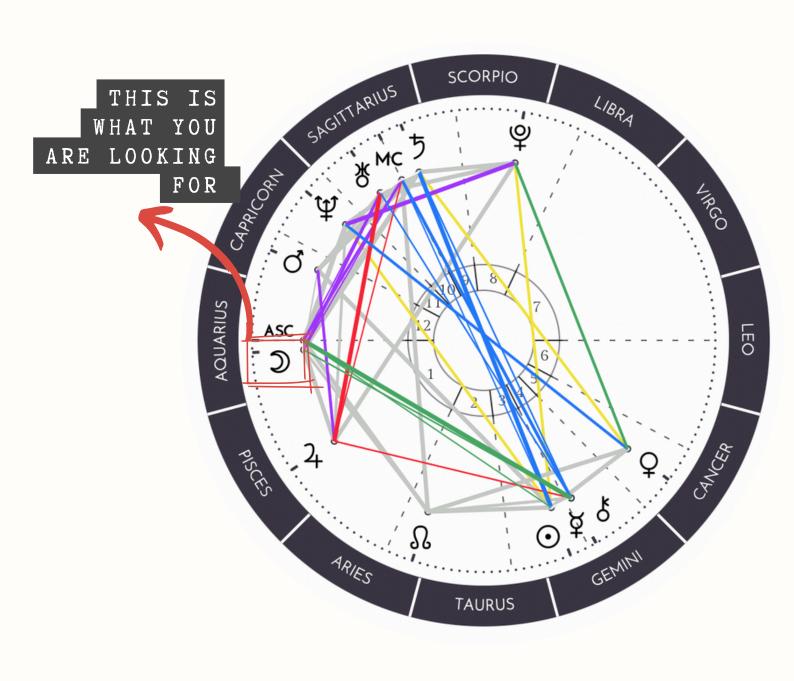

YOU CAN DOWNLOAD YOUR FREE CHART HERE:-

HTTPS://ASTRO-CHARTS.COM

⊙ Sun in 7° 21' Gemini

Moon in 18° 22' Aquarius

Mercury in 14° 37' Gemini

Q Venus in 8° 54' Cancer

of Mars in 22° 22' Capricorn

2 Jupiter in 19° 48' Pisces

5 Saturn in 6° 20' Sagittarius (r)

Uranus in 20° 55' Sagittarius (r)

Ψ Neptune in 5° 9' Capricorn (r)

Pluto in 5° 6' Scorpio (r)

Ω North Node in 27° 59' Aries (r)

Chiron in 14° 29' Gemini

ASC Ascendant in 15° 43' Aquarius

MC MC in 12° 50' Sagittarius

IF YOU SCROLL DOWN YOU WILL BE ABLE TO SEE THE PLANET AND IT'S SIGN HERE TOO. ONCE YOU HAVE CONFIRMED THIS GO

ON.