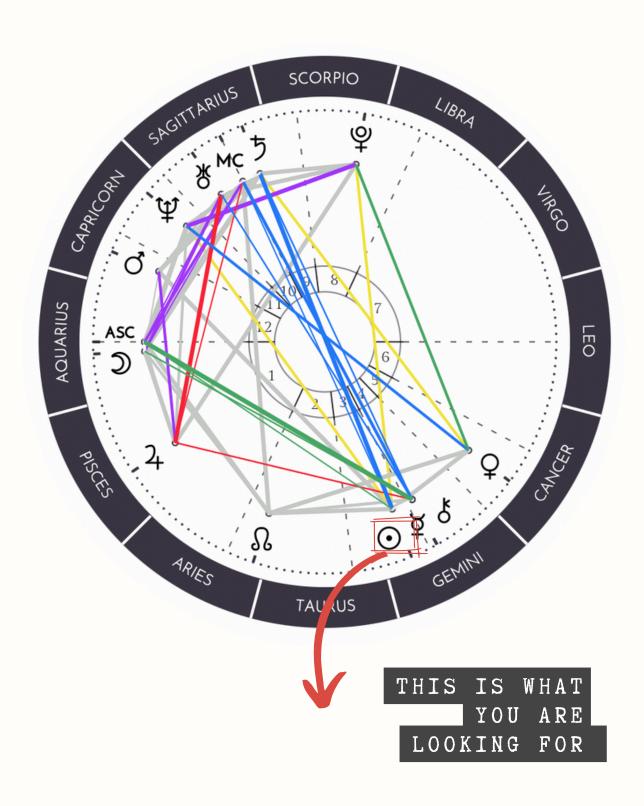

YOU CAN DOWNLOAD YOUR FREE CHART HERE:-

HTTPS://ASTRO-CHARTS.COM

STARSBYSTEVIE WORKBOOK

LOOKING FOR

Sun in 7° 21' Gemini Uranus in 20° 55' Sagittarius (r) Moon in 18° 22' Aquarius Ψ Neptune in 5° 9' Capricorn (r) 0 Mercury in 14° 37' Gemini Pluto in 5° 6' Scorpio (r) Q Venus in 8° 54' Cancer de in 27° 59' Aries (r) 26 Mars in 22° 22' Capricorn ď Chiron i. 9' Gemini Jupiter in 19° 48' Pisces ASC 3' Aquarius Saturn in 6° 20' Sagittarius (r) C in 12° arius MC

IF YOU SCROLL DOWN YOU WILL BE ABLE TO SEE THE PLANET AND IT'S SIGN HERE TOO. ONCE YOU HAVE CONFIRMED THIS LOOK BELOW FOR YOUR MESSAGE.

ARIES RISING

TAURUS RISING

GEMINI RISING

CANCER RISING

LEO RISING

VIRGO RISING