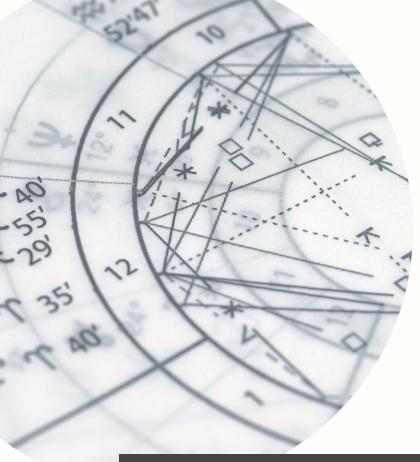

YOU CAN DOWNLOAD YOUR FREE CHART HERE:-

HTTPS://ASTRO-CHARTS.COM

⊙ Sun in 7° 21' Gemini

Moon in 18° 22' Aquarius

Mercury in 14° 37' Gemini

Q Venus in 8° 54' Cancer

of Mars in 22° 22' Capricorn

2 Jupiter in 19° 48' Pisces

5 Saturn in 6° 20' Sagittarius (r)

Uranus in 20° 55' Sagittarius (r)

Ψ Neptune in 5° 9' Capricorn (r)

Pluto in 5° 6' Scorpio (r)

Ω North Node in 27° 59' Aries (r)

Chiron in 14° 29' Gemini

ASC Ascendant in 15° 43' Aquarius

MC MC in 12° 50' Sagittarius

IF YOU SCROLL DOWN YOU WILL BE ABLE TO SEE THE PLANET AND IT'S SIGN HERE TOO. ONCE YOU HAVE CONFIRMED THIS GO

ON.