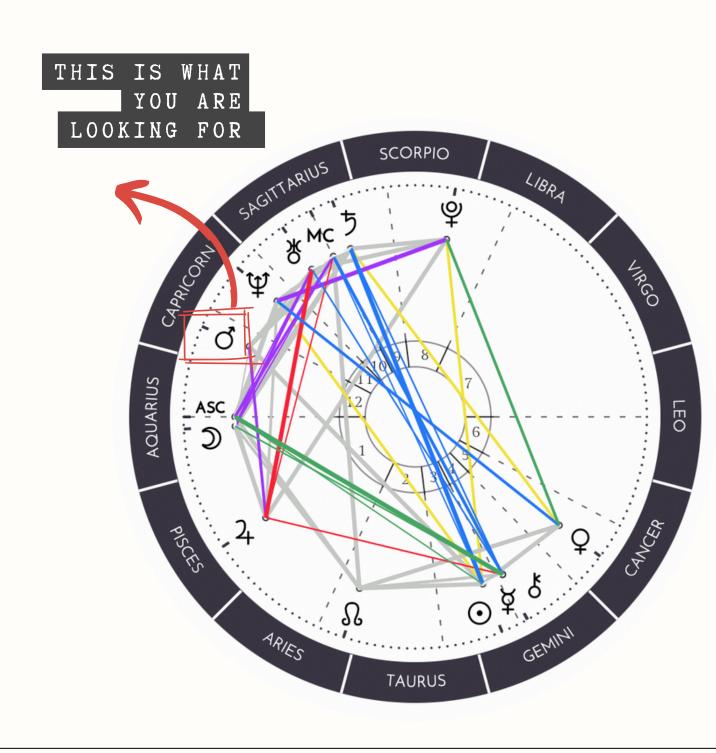

YOU CAN DOWNLOAD YOUR FREE CHART HERE:-

HTTPS://ASTRO-CHARTS.COM

⊙ Sun in 7° 21' Gemini

Moon in 18° 22' Aquarius

Mercury in 14° 37' Gemini

Q Venus in 8° 54' Cancer

of Mars in 22° 22' Capricorn

2 Jupiter in 19° 48' Pisces

5 Saturn in 6° 20' Sagittarius (r)

Uranus in 20° 55' Sagittarius (r)

Ψ Neptune in 5° 9' Capricorn (r)

Pluto in 5° 6' Scorpio (r)

Ω North Node in 27° 59' Aries (r)

Chiron in 14° 29' Gemini

ASC Ascendant in 15° 43' Aquarius

MC MC in 12° 50' Sagittarius

IF YOU SCROLL DOWN YOU WILL BE ABLE TO SEE THE PLANET AND IT'S SIGN HERE TOO. ONCE YOU HAVE CONFIRMED THIS GO

ON.