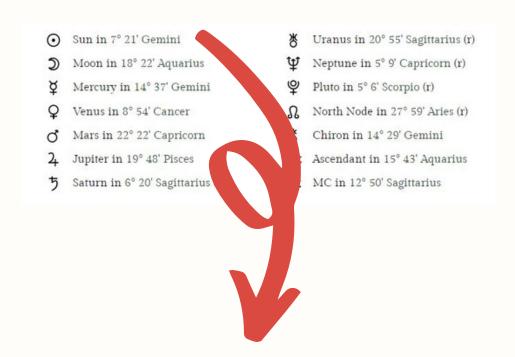

YOU CAN DOWNLOAD YOUR FREE CHART HERE:-

HTTPS://ASTRO-CHARTS.COM

⊙ Sun in 7° 21' Gemini

Moon in 18° 22' Aquarius

Mercury in 14° 37' Gemini

Q Venus in 8° 54' Cancer

of Mars in 22° 22' Capricorn

2 Jupiter in 19° 48' Pisces

5 Saturn in 6° 20' Sagittarius (r)

Uranus in 20° 55' Sagittarius (r)

Ψ Neptune in 5° 9' Capricorn (r)

Pluto in 5° 6' Scorpio (r)

Ω North Node in 27° 59' Aries (r)

Chiron in 14° 29' Gemini

ASC Ascendant in 15° 43' Aquarius

MC MC in 12° 50' Sagittarius

IF YOU SCROLL DOWN YOU WILL BE ABLE TO SEE THE PLANET AND IT'S SIGN HERE TOO. ONCE YOU HAVE CONFIRMED THIS GO

ON.