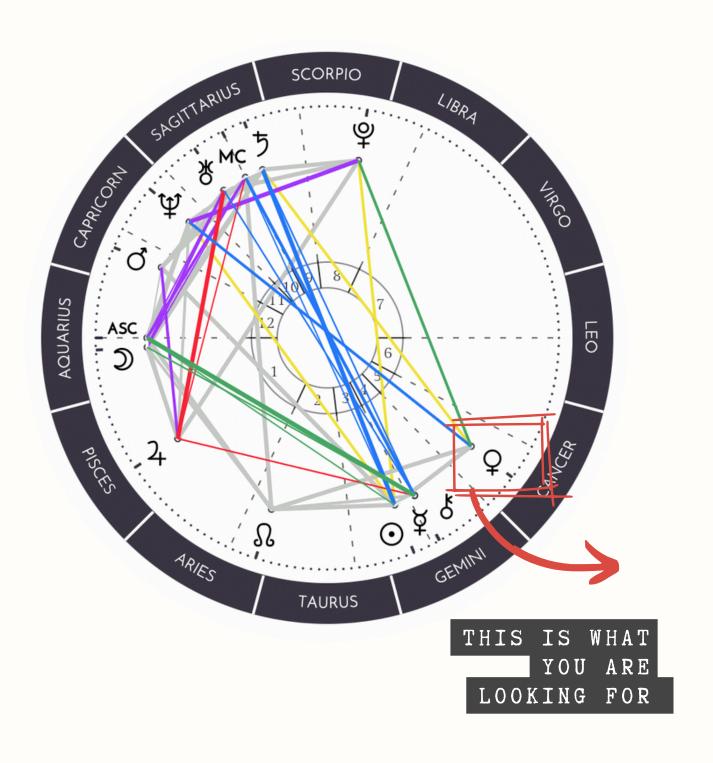

YOU CAN DOWNLOAD YOUR FREE CHART HERE:-

HTTPS://ASTRO-CHARTS.COM

⊙ Sun in 7° 21' Gemini

Moon in 18° 22' Aquarius

Mercury in 14° 37' Gemini

Q Venus in 8° 54' Cancer

of Mars in 22° 22' Capricorn

2 Jupiter in 19° 48' Pisces

5 Saturn in 6° 20' Sagittarius (r)

Uranus in 20° 55' Sagittarius (r)

Ψ Neptune in 5° 9' Capricorn (r)

Pluto in 5° 6' Scorpio (r)

Ω North Node in 27° 59' Aries (r)

Chiron in 14° 29' Gemini

ASC Ascendant in 15° 43' Aquarius

MC MC in 12° 50' Sagittarius

IF YOU SCROLL DOWN YOU WILL BE ABLE TO SEE THE PLANET AND IT'S SIGN HERE TOO. ONCE YOU HAVE CONFIRMED THIS GO

ON.