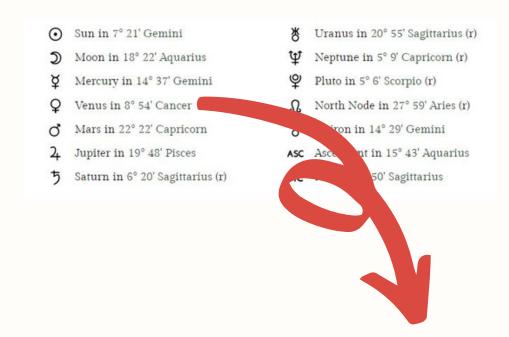

YOU CAN DOWNLOAD YOUR FREE CHART HERE:-

HTTPS://ASTRO-CHARTS.COM

⊙ Sun in 7° 21' Gemini

Moon in 18° 22' Aquarius

Mercury in 14° 37' Gemini

Q Venus in 8° 54' Cancer

of Mars in 22° 22' Capricorn

2 Jupiter in 19° 48' Pisces

5 Saturn in 6° 20' Sagittarius (r)

Uranus in 20° 55' Sagittarius (r)

Ψ Neptune in 5° 9' Capricorn (r)

Pluto in 5° 6' Scorpio (r)

Ω North Node in 27° 59' Aries (r)

Chiron in 14° 29' Gemini

ASC Ascendant in 15° 43' Aquarius