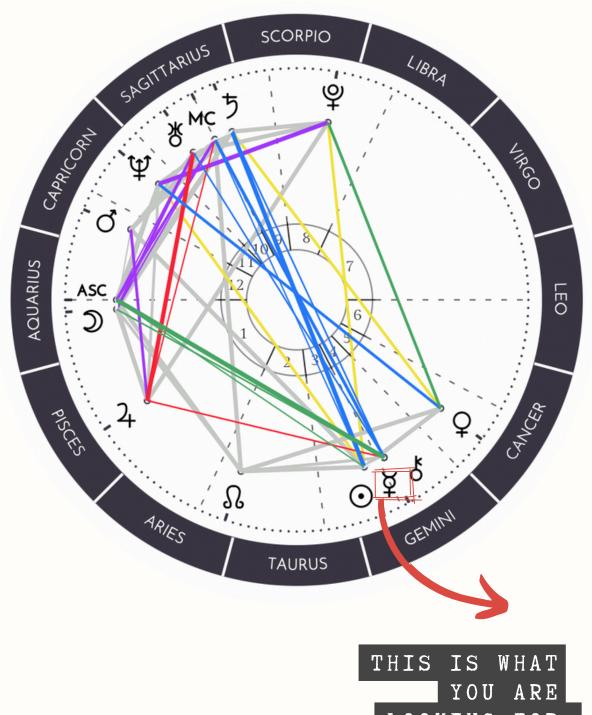

YOU CAN DOWNLOAD YOUR FREE CHART HERE:-

HTTPS://ASTRO-CHARTS.COM

STARSBYSTEVIE WORKBOOK

LOOKING FOR

Sun in 7° 21' Gemini Uranus in 20° 55' Sagittarius (r) Moon in 18° 22' Aquarius Ψ Neptune in 5° 9' Capricorn (r) 0 Mercury in 14° 37' Gemini Pluto in 5° 6' Scorpio (r) Q Venus in 8° 54' Cancer de in 27° 59' Aries (r) 26 Mars in 22° 22' Capricorn ď Chiron i. 9' Gemini Jupiter in 19° 48' Pisces ASC 3' Aquarius Saturn in 6° 20' Sagittarius (r) C in 12° arius MC

IF YOU SCROLL DOWN YOU WILL BE ABLE TO SEE THE PLANET AND IT'S SIGN HERE TOO. ONCE YOU HAVE CONFIRMED THIS LOOK BELOW FOR YOUR MESSAGE.

ARIES RISING

TAURUS RISING

GEMINI RISING

CANCER RISING

LEO RISING

VIRGO RISING