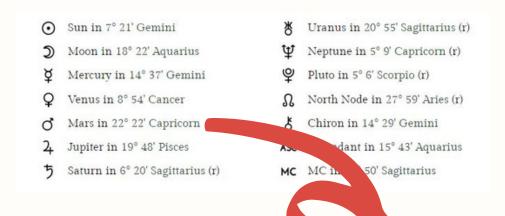

YOU CAN DOWNLOAD YOUR FREE CHART HERE:-

HTTPS://ASTRO-CHARTS.COM

⊙ Sun in 7° 21' Gemini

Moon in 18° 22' Aquarius

Mercury in 14° 37' Gemini

Q Venus in 8° 54' Cancer

of Mars in 22° 22' Capricorn

2 Jupiter in 19° 48' Pisces

5 Saturn in 6° 20' Sagittarius (r)

Uranus in 20° 55' Sagittarius (r)

Ψ Neptune in 5° 9' Capricorn (r)

Pluto in 5° 6' Scorpio (r)

Ω North Node in 27° 59' Aries (r)

Chiron in 14° 29' Gemini

ASC Ascendant in 15° 43' Aquarius

MC MC in 12° 50' Sagittarius

IF YOU SCROLL DOWN YOU WILL BE ABLE TO SEE THE PLANET AND IT'S SIGN HERE TOO. ONCE YOU HAVE CONFIRMED THIS GO

ON.